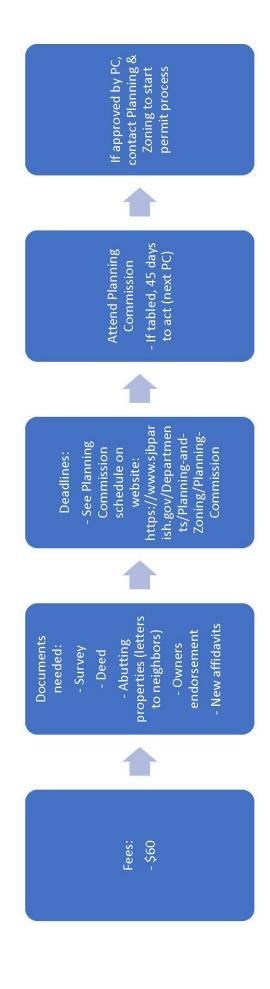

### Sec. 113-483. - Manufactured and mobile homes.

- (a) Generally. Manufactured homes and mobile homes shall be subject to the regulations in this section, unless elsewhere allowed as a permitted use in a zoning district.
- (b) *Planning commission approval.* All applications for a manufactured home or mobile home shall be forwarded for approval by the planning commission following a public hearing in accordance with the provision contained in this section.
- (c) *Permanent installations.* The planning commission may grant authority for the permanent installation of a manufactured home or mobile home for single-family residences in any zoning district; provided that:
  - (1) The structure is attached to, and installed on, a permanent foundation and the provisions of R.S. 9:1149.4 are complied with;
  - (2) The structure is compatible, as set forth in subsection (d) of this section, to surrounding site-built housing on both sides of the street or road and on adjacent streets within a 400-foot radius from the center of the subject property, as measured by the parish's GIS; and
  - (3) A sign is placed by the parish, on the property line between the street and the property on which the trailer is to be placed advising the public that an application for placement of a trailer has been received and providing the date, location and time of the public hearing on the application. The sign must be placed and maintained on the property at least seven days prior to the public hearing. The zoning regulatory administrator shall be responsible to determine that the sign was installed and maintained for the required period of time.
- (d) Compatibility. Compatible, as used in this section, shall be judged using the following criteria:
  - (1) Exterior finish. The exterior shall be constructed of wood, masonry, concrete, stucco, Masonite, vinyl lap, or other materials of like appearance, similar in materials or otherwise similar to materials on surrounding site-built housing on both sides of the street or road and on adjacent streets within a 400-foot radius from the center of the subject property, as measured by the parish's GIS.
  - (2) Roof. The main roof shall have a minimum 2:12 roof pitch and shall be constructed of materials similar to roof materials on surrounding site-built housing on both sides of the street or road and on adjacent streets within a 400-foot radius from the center of the subject property, as measured by the parish's GIS. Preferable materials are wood shakes, asphalt composition, wood shingles, slate, built-up gravel materials, or other materials approved by the building official.
  - (3) The mobile home shall have a minimum width of the main body as assembled on site of not less than 11 feet six inches as measured across the narrowest position.
  - (4) The mobile home shall have a minimum floor area of 720 square feet.
  - (5) The planning commission may also take into consideration:
    - a. The changes in land use patterns on nearby and adjacent properties.
    - o. The effect on land value, physical environment or economic aspects that could limit the usefulness of property.
- (e) Application and public hearing. All requests for mobile home placements shall require a public hearing before the parish planning commission. Applications for mobile home placements are available from the department of planning and zoning. All applications shall be accompanied by the following:
  - (1) A legal document (deed, survey, act of sale, etc.) which indicates size and dimensions of lot.
  - (2) Proof of ownership or lease.
  - (3) A site plan, showing lot dimensions, mobile home placement, setbacks and other information necessary for the department of planning and zoning and the planning commission to make a decision.
  - (4) A picture or elevation drawing of mobile home front and side views.
  - (5) A sales contract or affidavit stating:
    - a. The exterior material composition;
    - b. The hitch tongue will be removed;
    - c. The mobile home will be skirted;
    - d. The wheels will be removed; and
    - e. The mobile home will be placed on piers or on concrete skids.
- (6) A nonrefundable advertisement fee in the amount set forth in section 14-113 is required. If the planning commission approves the request, there is an additional mobile home permit fee.

All of the items in this subsection must be submitted when the request is filed with the department of planning and zoning. The planning commission will not consider a request unless all required submittal items have been received by the department of planning and zoning. Failure to supply all of the items in this subsection at the time of application submittal may result in the request being presented to the planning commission being delayed. The planning commission, in making its decision, shall consider recommendations of the department of planning and zoning, and the criteria listed regarding compatibility and hardship.

# **Mobile Home Placement Process**