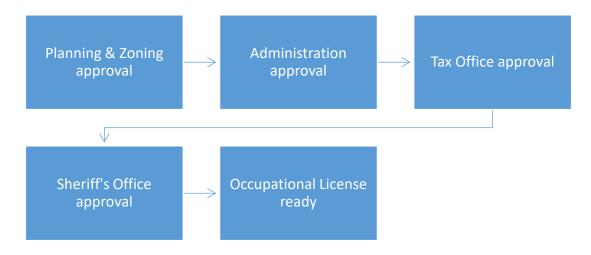

    Submit to the Planning & Zoning Department (Home Occupational Licenses are exempt from Wastewater User applications)
  - o Pay applicable fees
    - \$60 check, money order, or credit card payment (payable to St. John Parish Council)
    - \$100 check or money order (payable to St. John Parish Utilities)
  - Please note that a Change of Use application and additional permits may be required if there is a change of use
- 3. Submit an Occupational License Application to the ACI St. John (Parish Tax Office) (<a href="http://www.lalocaltax.com/docs/OLT">http://www.lalocaltax.com/docs/OLT</a> Application.pdf)
- 4. Your application will go through the following approval process (7-10 business days):

5. Pick up your Occupational License at the Tax Office when it is ready

| approval will be granted by the Parish. | t all the information on this form must be satisfied before | re |
|-----------------------------------------|-------------------------------------------------------------|----|
|                                         |                                                             |    |
| Print Name                              | Signature                                                   | _  |