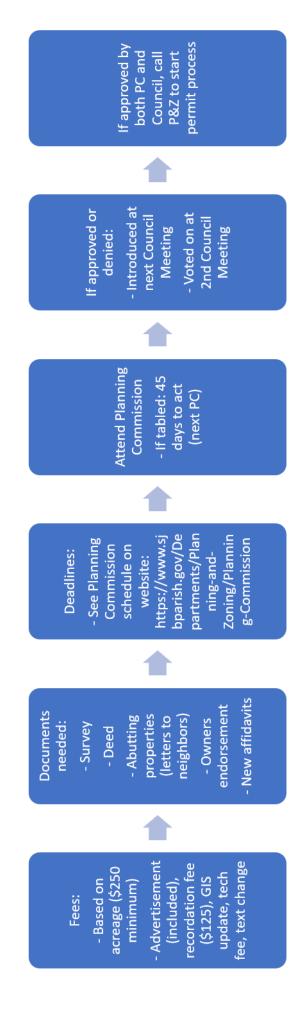

ner(s) of property or authorized agent |                                           |                          |                         |
| SWORN TO ME THISDAY OF                                | ,                                         |                          |                         |
| NOTARY PUBLIC                                         | _                                         |                          |                         |
| Print name of Notary:                                 |                                           |                          |                         |
| Bar roll #:                                           |                                           |                          |                         |

# **Change of Zoning District Process**