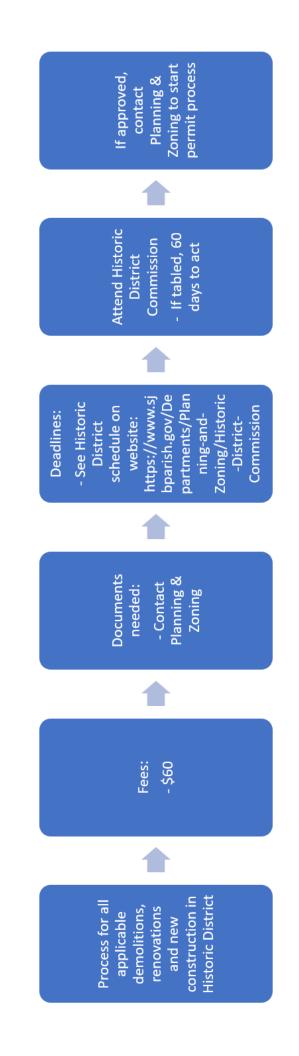

| to make the foregoing petition for a Histor | ic District Application. |
| Signature of owner(s) of property or authorized agent |                                             |                          |
| SWORN TO ME THISDAY OF                                |                                             |                          |
| NOTARY PUBLIC                                         |                                             |                          |
| Print name of Notary:                                 |                                             |                          |
| Bar roll #:                                           |                                             |                          |

## **Historic District Process**