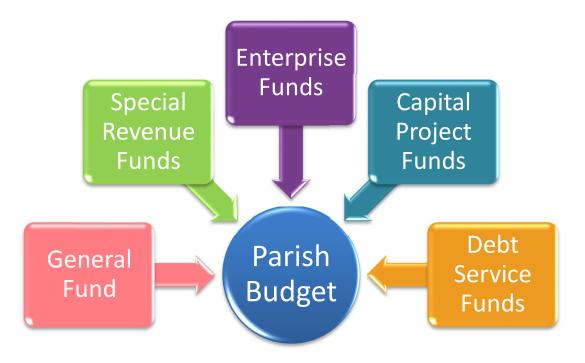

This 2024 Budget Presentation contains a vast amount of financial and historical information involving all budgets for St. John the Baptist Parish. This Presentation is designed to provide our citizens, taxpayers, customers, investors, and creditors a general overview of the Parish's finances and to demonstrate the Parish's accountability for the money it receives. The Parish has five different fund types which are: General, Special Revenue, Enterprise, Capital Projects and Debt Service funds.

# **Fund Overview**

| General Fund                                                                                                                                                                                                                                                                                                                                                                                                                                                                                                                  | Special Revenue<br>Funds                                                                                                                                                                                                                                                                                                                                                                     | Enterprise Funds                                                                                                                                                                                                                                                                                                                                                                                                                                  | Capital Project<br>Funds                                                                                                                                                                                                                                                                                                                                                                                                                                                                   | Debt Service<br>Funds                                                                                                                                                                                                                                                                                                  |
|-------------------------------------------------------------------------------------------------------------------------------------------------------------------------------------------------------------------------------------------------------------------------------------------------------------------------------------------------------------------------------------------------------------------------------------------------------------------------------------------------------------------------------|----------------------------------------------------------------------------------------------------------------------------------------------------------------------------------------------------------------------------------------------------------------------------------------------------------------------------------------------------------------------------------------------|---------------------------------------------------------------------------------------------------------------------------------------------------------------------------------------------------------------------------------------------------------------------------------------------------------------------------------------------------------------------------------------------------------------------------------------------------|--------------------------------------------------------------------------------------------------------------------------------------------------------------------------------------------------------------------------------------------------------------------------------------------------------------------------------------------------------------------------------------------------------------------------------------------------------------------------------------------|------------------------------------------------------------------------------------------------------------------------------------------------------------------------------------------------------------------------------------------------------------------------------------------------------------------------|
| The General Fund (GF) is the general operating fund of the Parish. It accounts for all financial resources and Parish departments not specifically required to be accounted for in other funds. The GF receives revenue from a variety of sources, including ad valorem taxes, licenses and permits, fees and other charges, in addition to cash transfers from other funds. The GF finances a greater diversity of activities than do all other Parish funds. There are 16 departments that operate within the general fund. | Special Revenue Funds are used to account for the proceeds of specific revenue sources that are legally restricted to expenditures for specific purposes. On average, 57% of the revenues collected are derived from this fund; with 40% being the average of all expenditures. Most of the services provided by the Parish fall beneath the Special Revenue Funds. There are 25 such funds. | Enterprise Funds are used to account for operations that are financed and operated in a manner similar to private businesses. On average, 26% of the revenues collected are derived from this fund; with 25% being the average of all expenditures. The intent of the Parish is that the costs of providing services to the general public on a continuing basis be financed or recovered primarily through user charges. There are 4 such funds. | Capital Projects Funds are used to account for the proceeds from the calling of bonds for specific capital construction projects. On average, 3% of the revenues collected are derived from this fund; with 11% being the average of all expenditures. The use of separate funds is done to emphasize capital budgeting and to provide a complete accounting of all capital projects. These funds are generally closed upon completion of the projects. Currently, there are 6 such funds. | Debt Service Funds are used to account for the accumulation of resources for, and the payment of, general long-term debt principal, interest and related costs. On average, 8% of the revenues collected are derived from this fund; with 11% being the average of all expenditures. Currently there are 5 such funds. |

**Governmental Funds** are used to account for most tax-supported activities. The types of governmental funds in the parish are:

- General Fund
- Special Revenue Funds
- Capital Project Funds
- Debt Service Funds

**Proprietary Funds** are used to account for the Parish's business-type activities and consist of:

Enterprise Funds