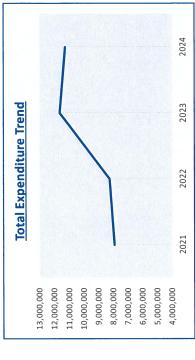

| •            |                     | 88,061          | (6,116)       | 8,535,910      |              |          | 1 1                     | 277 270                   |
|           | Actual<br>2021      |           | 1          | 10,060,043   | •                  |              | •              |              |              | •                   | 23,840          | 59,924        | 10,143,807     |              | ٠        | •                       | 205 500                   |
|           |                     | REVENUES  | AD VALOREM | SALES & USES | LICENSES & PERMITS | STATE GRANTS | FEDERAL GRANTS | LOCAL GRANTS | SERVICE FEES | FINES & FORFEITURES | INTEREST INCOME | OTHER REVENUE | TOTAL REVENUE  | EXPENDITURES | SALARIES | EMPLOYEE BENEFITS       | TIME ALCOLUTION AT ATTACK |





St. John the Baptist Parish Proposed Budget 2024

|                               | GENERAL    | SPECIAL REVENUE<br>FUNDS | ENTERPRISE<br>FUNDS | CAPITAL PROJECTS<br>FUNDS | DEBT SERVICE<br>FUNDS | TOTAL         |
|-------------------------------|------------|--------------------------|---------------------|---------------------------|-----------------------|---------------|
| REVENUES                      |            |                          |                     |                           |                       |               |
| AD VALOREM                    | 4,776,918  | 16,700,211               | 450,476             |                           |                       | 21,927,605    |
| SALES & USES                  | 473,000    | 24,927,250               | •