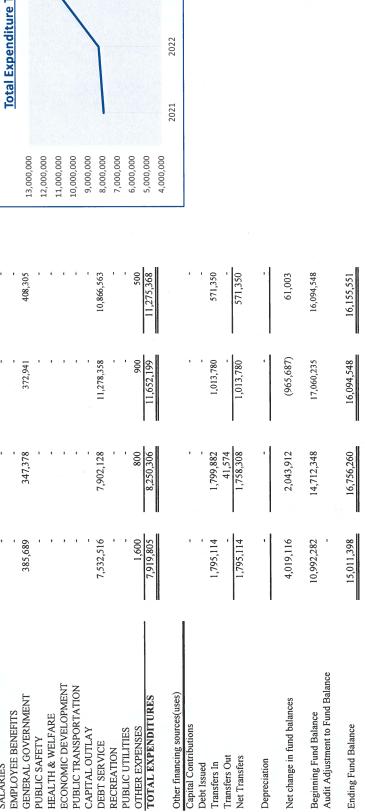

# **CURRENT YEAR'S FINANCIAL OVERVIEW**

|          |                                       | Actual<br>2021     | Actual<br>2022     | Adopted<br>Budget<br>2023 | Proposed<br>Budget<br>2024 | Percentage<br>Change<br>(2024-2023) |
|----------|---------------------------------------|--------------------|--------------------|---------------------------|----------------------------|-------------------------------------|
| 1        | REVENUES                              | -                  |                    |                           | -                          | (                                   |
| 2        | ACT 258 - State Racing                | -                  | -                  | -                         | 2,000                      | 100.00%                             |
| 3        | ACT 453 - State Sports Wagering       | -                  | -                  | -                         | 9,600                      | 100.00%                             |
| 4        | Ad Valorem-1Mill-Court & Jail         | 795,594            | 746,501            | 855,767                   | 938,491                    | 9.67%                               |
| 5        | Ad Valorem- General Alimony 4.09 mils | 3,300,854          | 3,053,190          | 3,500,088                 | 3,838,427                  | 9.67%                               |
| 6<br>7   | Alcoholic Beverages License           | 4,900              | 4,750              | 7,500                     | 7,500                      | 0.00%                               |
| 8        | Beer Tax<br>Building Permits          | 35,397<br>269,294  | 34,914<br>294,708  | 38,000<br>290,000         | 38,000<br>300,000          | 0.00%<br>3.45%                      |
| 9        | Cable Television                      | 313,863            | 247,653            | 330,000                   | 330,000                    | 0.00%                               |
| 10       | Chain Store                           | 19,585             | 18,440             | 23,000                    | 23,000                     | 0.00%                               |
| 11       | Coroner Fees                          | 3,717              | 4,352              | 5,000                     | 5,000                      | 0.00%                               |
| 12       | Fair Grounds OTB                      | 55,774             | 54,480             | 70,000                    | 70,000                     | 0.00%                               |
| 13       | Grant-FEMA Sally                      | 3,867              | 1,112              | -                         | -                          | 0.00%                               |
| 14       | Grant-Storm Water Analysis            | -                  | -                  | 23,325                    | -                          | -100.00%                            |
| 15       | Grant-Local Coastal Program           | 31,866             | 21,244             | 24,244                    | 24,244                     | 0.00%                               |
| 16       | Grant-FEMA Laura                      | 9,004              | -                  | -                         | -                          | 0.00%                               |
| 17       | Grant - CPRA                          | -                  | -                  | -                         | 56,250                     | 100.00%                             |
| 18       | Grant - GNOF                          | -                  | -                  | -                         | 100,000                    | 100.00%                             |
| 19       | Grant - Historic District             | -                  | -                  | -                         | 40,000                     | 100.00%                             |
| 20       | Grant-Resilient Housing               | -                  | -                  | 20,000                    | -                          | -100.00%                            |
| 21       | In Lieu Payments                      | 11,478             | 11,592             | 11,640                    | 11,600                     | -0.34%                              |
| 22<br>23 | Interest Income<br>Juvenile Fees      | 11,676             | 15,356             | 12,500                    | 65,000                     | 420.00%<br>-100.00%                 |
| 23<br>24 | Occupational License                  | 7,318<br>1,361,613 | 6,191<br>1,369,872 | 15,000<br>1,400,000       | 2,000,000                  | 42.86%                              |
| 25       | Other Revenues                        | 47,942             | 43,881             | 50,000                    | 50,000                     | 0.00%                               |
| 26       | Rents & Leases Income                 | 19,821             | 61,034             | 25,000                    | 25,000                     | 0.00%                               |
| 27       | Severance Tax                         | 20,174             | 22,405             | 35,000                    | 35,000                     | 0.00%                               |
| 28       | State Rev. Sharing                    | 64,452             | 58,658             | 60,000                    | 60,000                     | 0.00%                               |
| 29       | Steno Fees                            | 12,970             | 16,830             | 14,500                    | 14,500                     | 0.00%                               |
| 30       | Tech Fees - FR Perm                   | 2,650              | 2,740              | 2,000                     | 2,000                      | 0.00%                               |
| 31       | Zoning/Subdiv. Fees                   | 20,330             | 25,655             | 35,000                    | 35,000                     | 0.00%                               |
| 32       | Total Revenues                        | 6,424,140          | 6,115,558          | 6,847,564                 | 8,080,612                  | 18.01%                              |
| 33       |                                       |                    |                    |                           |                            |                                     |
| 34<br>35 | EXPENDITURES:                         |                    |                    |                           |                            |                                     |
| 36       | GENERAL ADMINISTRATION (1002)         |                    |                    |                           |                            |                                     |
| 37       | Salaries - Parish Pres.               | 144,186            | 144,192            | 143,400                   | 160,606                    | 12.00%                              |
| 38       | Salaries - Car Allowance - Par Pres   | 8,000              | 9,600              | 9,600                     | 9,600                      | 0.00%                               |
| 39       | Salaries - Admin & Clerical           | 1,203,328          | 1,170,489          | 1,374,120                 | 1,314,350                  | -4.35%                              |
| 40       | Salaries - CAO                        | 109,235            | 122,120            | 118,039                   | 121,580                    | 3.00%                               |
| 41       | Salaries - Car Allowance - Adm        | 10,800             | 10,800             | 10,800                    | 10,800                     | 0.00%                               |
| 42       | Salaries - CFO                        | 112,434            | 115,642            | 118,630                   | 122,188                    | 3.00%                               |
| 43<br>44 | Ad Val Pensions                       | 153,524            | 153,742            | 133,003                   | 181,523                    | 36.48%                              |
| 45       | Advertising / Marketing Bank Charges  | 145<br>13,579      | 9,557              | 18,000                    | 18,000                     | 0.00%<br>0.00%                      |
| 46       | Capital Outlay                        | -                  | 9,557<br>-         | 100,000                   | 100,000                    | 0.00%                               |
| 47       | Capital Leases                        | 124,113            | 103,310            | -                         | 105,000                    | 0.00%                               |
| 48       | Commission Dues                       | 230,567            | 241,150            | 225,000                   | 260,000                    | 15.56%                              |
| 49       | Contract Agreements                   | 14,500             | -                  | 10,000                    | 10,000                     | 0.00%                               |
| 50       | Dues & Subscriptions                  | 45,204             | 44,256             | 15,000                    | 15,000                     | 0.00%                               |
| 51       | Employee Related Fees                 | 7,591              | 20,222             | 20,000                    | 20,000                     | 0.00%                               |
| 52       | Gasoline & Fuel                       | 7,217              | 7,628              | 4,000                     | 8,000                      | 100.00%                             |
| 53       | Grass Cutting                         | 4,000              | 6,400              | 6,000                     | 30,000                     | 400.00%                             |
| 54       | Insurance - General Liability         | 268,423            | 372,274            | 270,000                   | 295,000                    | 9.26%                               |
| 55       | Interest Expense                      | 3,401              | 11,980             | 27,200                    | 15,000                     | -44.85%                             |
| 56       | Interest - Leases                     | 7,329              |                    |                           |                            |                                     |
| 57       | IT Expense                            | 33,411             | 18,586             | 110,000                   | 110,000                    | 0.00%                               |
| 58       | Janitorial                            | 101,406            | 35,913             | 109,050                   | 106,200                    | -2.61%                              |
| 59       | Meetings &Conferences                 | 4,202              | 3,279              | 7,700                     | 7,000                      | -9.09%<br>0.00%                     |
| 60<br>61 | Miscellaneous<br>Office Supplies      | 1,207              | 799<br>58 482      | 4,000                     | 4,000                      | 0.00%                               |
| 61       | Office Supplies                       | 46,233             | 58,482             | 60,000                    | 60,000                     | 0.00%                               |

|          |                               | Actual<br>2021 | Actual<br>2022 | Adopted<br>Budget<br>2023 | Proposed<br>Budget<br>2024 | Percentage<br>Change<br>(2024-2023) |
|----------|-------------------------------|----------------|----------------|---------------------------|----------------------------|-------------------------------------|
| 62       | Prof Serv: Auditing           | 27,575         | 26,475         | 28,600                    | 28,600                     | 0.00%                               |
| 63       | Prof Serv: Engineering        | 38,962         | 47,880         | 42,000                    | 42,000                     | 0.00%                               |
| 64       | Prof Serv: Legal              | 124,425        | (36,324)       | 30,000                    | 30,000                     | 0.00%                               |
| 65       | Prof Serv: Other              | 89,872         | 115,993        | 160,000                   | 130,000                    | -18.75%                             |
| 66       | R&M - Building                | 130,467        | 109,066        | 155,000                   | 250,000                    | 61.29%                              |
| 67       | R&M - Vehicles                | 8,030          | (13,283)       | 20,000                    | 20,000                     | 0.00%                               |
| 68       | Rent - Equipment              | 17,977         | 18,485         | 25,000                    | 25,000                     | 0.00%                               |
| 69       | Rent - Storage                | 8,400          | -              | 7,000                     | 7,000                      | 0.00%                               |
| 70       | RSVP Dues                     | 20,000         | 25,000         | 30,000                    | 30,000                     | 0.00%                               |
| 71       | Security                      | 26,591         | 45,877         | 36,000                    | 36,000                     | 0.00%                               |
| 72       | Settlements                   | 13,200         | -              | 20,000                    | 20,000                     | 0.00%                               |
| 73       | Supplies - Operating          | 20,719         | 34,735         | 25,000                    | 25,000                     | 0.00%                               |
| 74       | Telephone                     | 120,104        | 121,319        | 100,000                   | 100,000                    | 0.00%                               |
| 75       | Training, Seminars            | 6,961          | 3,433          | 10,000                    | 10,000                     | 0.00%                               |
| 76       | Travel                        | 20,507         | 20,961         | 20,000                    | 20,000                     | 0.00%                               |
| 70<br>77 | Uniforms                      | 20,307         | 2,375          | 2,500                     | 2,500                      | 0.00%                               |
| 78       | Utilities                     | 151,590        | 238,514        | 190,000                   | 190,000                    | 0.00%                               |
| 78<br>79 | Total General Administration  | 3,479,416      | 3,420,927      | 3,794,642                 | 4,049,947                  | 6.73%                               |
|          | Total General Administration  | 3,4/9,410      | 3,420,927      | 3,794,042                 | 4,049,947                  | 0.7370                              |
| 80       | EACE DANK COMPLEX (1995)      |                |                |                           |                            |                                     |
| 81       | EAST BANK COMPLEX (1005)      | 20.500         | 25.100         | 22 400                    | 26,000                     | 11 110/                             |
| 82       | Grass Cutting                 | 29,700         | 35,100         | 32,400                    | 36,000                     | 11.11%                              |
| 83       | Insurance - Flood             | 8,800          | 9,054          | 10,000                    | 10,000                     | 0.00%                               |
| 84       | Insurance - General Liability | <u>-</u>       | -<br>-         | 43,100                    | -                          | -100.00%                            |
| 85       | Janitorial Services           | 111,661        | 121,812        | 122,000                   | 165,000                    | 35.25%                              |
| 86       | R&M - Building                | 46,973         | 51,477         | 45,000                    | 65,000                     | 44.44%                              |
| 87       | Security Services             | 95,015         | 80,000         | 95,000                    | 95,000                     | 0.00%                               |
| 88       | Supplies - Operating          | 2,940          | 11             | 10,000                    | 10,000                     | 0.00%                               |
| 89       | Utilities                     | 150,914        | 183,732        | 125,000                   | 125,000                    | 0.00%                               |
| 90       | Total East Bank Complex       | 446,002        | 481,186        | 482,500                   | 506,000                    | 4.87%                               |
| 91       |                               |                |                |                           |                            |                                     |
| 92       | CIVIL SERVICE (1008)          |                |                |                           |                            |                                     |
| 93       | Salaries - Civil Service      | 1,469          | 45,303         | 59,994                    | 61,750                     | 2.93%                               |
| 94       | Dues & Subscriptions          | 250            | 833            | 300                       | 300                        | 0.00%                               |
| 95       | IT Expense                    | 33             | 2,195          | 500                       | 1,500                      | 200.00%                             |
| 96       | Office Supplies               | 873            | 286            | 700                       | 700                        | 0.00%                               |
| 97       | Total Civil Service           | 2,625          | 48,618         | 61,494                    | 64,250                     | 4.48%                               |
| 98       |                               |                |                |                           |                            |                                     |
| 99       | CLERK OF COURT (1012)         |                |                |                           |                            |                                     |
| 100      | Book Binding                  | 6,450          | 6,205          | 8,000                     | 8,000                      | 0.00%                               |
| 101      | Court Attendance              | 33,103         | 40,572         | 30,000                    | 30,000                     | 0.00%                               |
| 102      | IT Services                   | 240            | 572            | 10,000                    | 10,000                     | 0.00%                               |
| 103      | Miscellaneous                 | 18,822         | 15,105         | 15,000                    | 15,000                     | 0.00%                               |
| 104      | Total Clerk of Court          | 58.614         | 62,454         | 63,000                    | 63,000                     | 0.00%                               |
| 105      | Total Cicir of Court          | 30,011         | 02,131         | 05,000                    | 05,000                     | 0.0070                              |
| 106      | COMMUNICATION (1016)          |                |                |                           |                            |                                     |
| 107      | Salaries (1010)               | 133,402        | 127,197        | 195,395                   | 191,135                    | -2.18%                              |
| 107      | Salaries - Car Allowance      | 4,800          | 4,800          |                           |                            | 0.00%                               |
|          |                               |                |                | 4,800                     | 4,800                      |                                     |
| 109      | Salary - Director             | 86,787         | 89,290         | 91,569                    | 94,316                     | 3.00%                               |
| 110      | Advertising/Marketing         | 29,452         | 49,514         | 35,000                    | 50,000                     | 42.86%                              |
| 111      | Dues, Subscrip, Memberships   | 5,330          | 2,332          | 5,000                     | 5,000                      | 0.00%                               |
| 112      | IT Expense                    | 379            | 5,200          | 5,500                     | 5,500                      | 0.00%                               |
| 113      | Miscellaneous                 | 2,531          | 1,871          | 2,000                     | 2,000                      | 0.00%                               |
| 114      | Office Supplies               | 698            | 2,181          | 2,600                     | 3,000                      | 15.38%                              |
| 115      | Travel & Training             | 399            | 307            | 2,500                     | 2,500                      | 0.00%                               |
| 116      | Total Communication           | 263,778        | 282,691        | 344,364                   | 358,251                    | 4.03%                               |
| 117      |                               |                |                |                           |                            |                                     |

|     |                                   | Actual<br>2021 | Actual<br>2022 | Adopted<br>Budget<br>2023 | Proposed<br>Budget<br>2024 | Percentage<br>Change<br>(2024-2023) |
|-----|-----------------------------------|----------------|----------------|---------------------------|----------------------------|-------------------------------------|
| 118 | CORONER (1019)                    | -              |                |                           |                            |                                     |
| 119 | Salaries - Coroner                | 62,600         | 62,600         | 62,600                    | 56,000                     | -10.54%                             |
| 120 | Autopsies                         | 50,915         | 61,255         | 65,000                    | 70,000                     | 7.69%                               |
| 121 | Certification & P.C.              | 83,925         | 82,675         | 70,000                    | 70,000                     | 0.00%                               |
| 122 | Evaluations                       | -              | -              | 5,000                     | 5,000                      | 0.00%                               |
| 123 | Insurance - General Liability     | 6,614          | 19,843         | 21,000                    | 21,000                     | 0.00%                               |
| 124 | Miscellaneous                     | -              | -              | 9,000                     | 9,000                      | 0.00%                               |
| 125 | Office Supplies                   | 1,529          | 1,518          | 2,000                     | 3,000                      | 50.00%                              |
| 126 | Professional Services - Other     | 18,000         | 18,000         | 22,200                    | 22,200                     | 0.00%                               |
| 127 | Pronouncement                     | 86,650         | 74,250         | 75,000                    | 75,000                     | 0.00%                               |
| 128 | Transport Remains                 | 33,000         | 28,250         | 31,200                    | 30,000                     | -3.85%                              |
| 129 | Total Coroner                     | 343,233        | 348,391        | 363,000                   | 361,200                    | -0.50%                              |
| 130 |                                   |                |                |                           |                            |                                     |
| 131 | DISTRICT ATTORNEY (1022)          |                |                |                           |                            |                                     |
| 132 | Salaries - D.A. & Assis.          | 304,104        | 284,584        | 300,000                   | 300,000                    | 0.00%                               |
| 133 | Salaries - Secretary              | 175,951        | 162,779        | 250,000                   | 250,000                    | 0.00%                               |
| 134 | Insurance and Retirement Benefits | 58,457         | 63,150         | 57,200                    | 57,200                     | 0.00%                               |
| 135 | Payroll Taxes                     | -              | _              | 3,000                     | 3,000                      | 0.00%                               |
| 136 | Total District Attorney           | 538,513        | 510,513        | 610,200                   | 610,200                    | 0.00%                               |
| 137 |                                   |                |                |                           |                            |                                     |
| 138 | DISTRICT COURT (1025)             |                |                |                           |                            |                                     |
| 139 | Salaries - Ct. Reporter           | 172,919        | -              | _                         | -                          | 0.00%                               |
| 140 | Court Filing Fees                 | 6,650          | -              | _                         | -                          | 0.00%                               |
| 141 | Court Program (Drug)              | 63,000         | 63,000         | 63,000                    | 63,000                     | 0.00%                               |
| 142 | District Court Security           | 50,000         | _              | 50,000                    | 50,000                     | 0.00%                               |
| 143 | Office Supplies                   | 3,023          | 287            | 6,100                     | 6,100                      | 0.00%                               |
| 144 | Telephone                         | 8,990          | 13,511         | 12,000                    | 12,000                     | 0.00%                               |
| 145 | Transcripts                       | 2,812          | 14,702         | -                         | -                          | 0.00%                               |
| 146 | Total District Court              | 307,393        | 91,499         | 131,100                   | 131,100                    | 0.00%                               |
| 147 |                                   |                |                |                           |                            |                                     |
| 148 | EMPLOYEE BENEFITS                 |                |                |                           |                            |                                     |
| 149 | Unemployment Wage                 | -              | 2,410          | -                         | -                          |                                     |
| 150 | Retirement Contributions          | 32,652         | 455,952        | 408,830                   | 432,641                    | 5.82%                               |
| 151 | Social Security/Medicare          | 98,285         | 86,676         | 78,831                    | 78,230                     | -0.76%                              |
| 152 | Insurance - Hosp, Dntl, Life      | 1,487,788      | 1,357,887      | 1,392,172                 | 1,723,770                  | 23.82%                              |
| 153 | Insurance - Workmans Compensation | 47,957         | 49,367         | 36,150                    | 34,902                     | -3.45%                              |
| 154 | Total Employee Benefits           | 1,666,681      | 1,952,293      | 1,915,983                 | 2,269,543                  | 18.45%                              |
| 155 |                                   |                |                |                           |                            |                                     |
| 156 | COMMUNITY SERVICES (1050)         |                |                |                           |                            |                                     |
| 157 | Salaries                          | 165,228        | 264,565        | _                         | _                          | 0.00%                               |
| 158 | Salaries - Car Allowance          | 4,800          | 4,800          | _                         | -                          | 0.00%                               |
| 159 | Salary - Director                 | 97,019         | 99,793         | -                         | -                          | 0.00%                               |
| 160 | Office Supplies                   | 2,153          | 2,675          | _                         | -                          | 0.00%                               |
| 161 | Telephone                         | 1,489          | (220)          | -                         | -                          | 0.00%                               |
| 162 | Total Community Services          | 270,689        | 371,613        | -                         | -                          | 0.00%                               |
| 163 | -                                 |                |                |                           |                            |                                     |

|     |                                   | Actual<br>2021 | Actual<br>2022 | Adopted<br>Budget<br>2023 | Proposed<br>Budget<br>2024 | Percentage<br>Change<br>(2024-2023) |
|-----|-----------------------------------|----------------|----------------|---------------------------|----------------------------|-------------------------------------|
| 164 | <b>HUMAN RESOURCES (1054)</b>     |                |                |                           |                            |                                     |
| 165 | Salaries                          | 178,430        | 153,775        | 224,395                   | 227,982                    | 1.60%                               |
| 166 | Salaries - Car Allowance          | 3,600          | 3,600          | 3,600                     | 3,600                      | 0.00%                               |
| 167 | Salary - Director                 | 99,071         | 99,800         | 102,424                   | 105,497                    | 3.00%                               |
| 168 | ADA Coordinator                   | 18,000         | 18,000         | 18,000                    | 18,000                     | 0.00%                               |
| 169 | Dues, Subscrib, Memberships       | 7,024          | 2,915          | 500                       | 500                        | 0.00%                               |
| 170 | IT Expense                        | 1,414          | 6,230          | 8,000                     | 11,000                     | 37.50%                              |
| 171 | Miscellaneous                     | 141            | 307            | 1,500                     | 1,500                      | 0.00%                               |
| 172 | Office Supplies                   | 9,753          | 10,181         | 10,000                    | 10,000                     | 0.00%                               |
| 173 | Prof Serv - Other                 | 6,731          | 128            | 5,000                     | 10,000                     | 100.00%                             |
| 174 | Rent - Equipment                  | 4,118          | -              | 7,200                     | 7,200                      | 0.00%                               |
| 175 | Telephone                         | 3,418          | 3,704          | 3,400                     | 4,200                      | 23.53%                              |
| 176 | Training, Seminars                | 255            | 94             | 5,000                     | 5,000                      | 0.00%                               |
| 177 | Travel                            | -              | 64             | 5,000                     | 5,000                      | 0.00%                               |
| 178 | Total Human Resources             | 331,955        | 298,799        | 394,019                   | 409,478                    | 3.92%                               |
| 179 |                                   |                |                |                           |                            |                                     |
| 180 | J.P. & CONSTABLES (1058)          |                |                |                           |                            |                                     |
| 181 | Salaries - Constables             | 58,200         | 48,436         | 54,600                    | 54,600                     | 0.00%                               |
| 182 | Salaries - Justices of Peace      | 55,725         | 54,600         | 54,600                    | 54,600                     | 0.00%                               |
| 183 | Office Supplies                   | 589            | ,              | 1,000                     | 1,000                      | 0.00%                               |
| 184 | Travel                            | -              | 4,061          | 8,500                     | 8,500                      | 0.00%                               |
| 185 | Total JPs & Constables            | 114,514        | 107,097        | 118,700                   | 118,700                    | 0.00%                               |
| 186 |                                   |                | ,              | - ,                       |                            |                                     |
| 187 | LEGISLATIVE (1062)                |                |                |                           |                            |                                     |
| 188 | Salaries - Council                | 74,066         | 74,066         | 74,070                    | 74,070                     | 0.00%                               |
| 189 | Salaries - Legislative Assistants | 75,124         | 65,888         | 80,975                    | 83,297                     | 2.87%                               |
| 190 | Salaries - Council Secretary      | 83,948         | 87,608         | 91,970                    | 94,574                     | 2.83%                               |
| 191 | Salaries - Car Allowance          | 15,000         | -              | -                         | -                          | 0.00%                               |
| 192 | Dues & Subscriptions              | 14,084         | 14,289         | 14,000                    | 14,000                     | 0.00%                               |
| 193 | IT Expense                        | 361            | 10,447         | 14,000                    | 14,000                     | 0.00%                               |
| 194 | Meetings and Conferences          | -              | -              | 5,000                     | 5,000                      | 0.00%                               |
| 195 | Miscellaneous                     | 1,930          | 3,213          | 2,000                     | 2,000                      | 0.00%                               |
| 196 | Office Supplies                   | 9,755          | 12,770         | 15,000                    | 15,000                     | 0.00%                               |
| 197 | Official Journal-Publications     | 11,339         | 26,873         | 20,000                    | 20,000                     | 0.00%                               |
| 198 | Prof Serv - Other                 | 35,239         | 40,475         | 45,000                    | 45,000                     | 0.00%                               |
| 199 | Rent - Equipment                  | 10,169         | 9,248          | 12,000                    | 12,000                     | 0.00%                               |
| 200 | Telephone                         | 13,728         | 9,975          | 15,000                    | 15,000                     | 0.00%                               |
| 200 | Travel                            | 24,286         | 27,884         | 25,000                    | 25,000                     | 0.00%                               |
| 201 | Total Legislative                 | 369,030        | 382,736        | 414,015                   | 418,941                    | 1.19%                               |
| 202 | I otal Legislative                | 309,030        | 302,730        | 414,013                   | 410,341                    | 1.17/0                              |
| 203 |                                   |                |                |                           |                            |                                     |