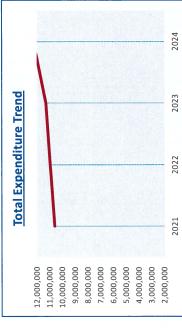

Lease Expenditures            | •          | •          | •                   | •                   |         |
| Transfers In                  | 6,446,305  | 7,765,749  | 5,726,591           | 5,781,670           |         |
| Transfers Out                 | 2,341,734  | 788,553    | 745,756             | 1,021,727           |         |
| Net Transfers                 | 4,189,289  | 6,977,196  | 4,980,835           | 4,759,943           |         |
| Depreciation                  |            | 1          | 1                   | •                   |         |
|                               |            |            |                     |                     |         |
| Net change in fund balances   | 10,980     | 2,133,325  | 533,856             | 562,975             |         |





7,024,050

6,461,075

5,927,219

3,793,894

6,461,075

5,927,219

3,793,894

3,782,914

Beginning Fund Balance Audit Adjustment to Fund Balance

Ending Fund Balance

Summarized Data - Special Revenue Funds St. John the Baptist Parish 2021 - 2024

| 930 15,231,869 16,700,211 70,000,000 80,000,000 88,500 80,000,000 82,565,875 24,927,230 60,000,000 80,000,000 80,206,547 7,575,954 50,000,000 80,000,000 80,206,547 7,579,954 50,000,000 80,000,000 80,200,000 80,200,000 80,200,000 80,200,000 80,200,000 80,200,000 80,200,000 80,200,000 80,200,000 80,200,000 80,200,000 80,200,200 80,200,000 80,200,000 80,200,000 80,200,000 80,200,000 80,200,000 80,200,000 80,200,000 80,200,000 80,200,000 80,200,000 80,200,000 80,200,000 80,200,000 80,200,000 80,200,000 80,200,000 80,200,000 80,200,000 80,200,000 8