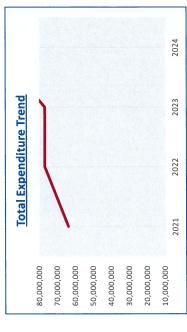

|           | 12,683         | 14,866         | . 040 457 61                | 20,000                      |                       |



20,000 17,682,989 27,453,310 (9,790,321)

12,674,940 17,464,665

30,000,000 114,623 14,866 8,764,414 20,856,836

12,683 5,955,982

25,210,275

18,007,335

(11,145,112)

17,088,411

Transfers In Transfers Out Net Transfers

77,021,416

32,011,394

51,475,090

Beginning Fund Balance Audit Adjustment to Fund Balance

Ending Fund Balance

Net change in fund balances

Depreciation

18,066,991

36,353,772 40,568,568

8,035,946

(19,535,145)

95,088,407

76,922,340

40,047,340

31,939,945

St. John the Baptist Parish Summarized Data - Enterprise Funds 2021 - 2024

|    |                                               | Actual<br>2021         | Actual<br>2022 | Projected<br>Budget<br>2023 | Estimated<br>Budget<br>2024 |            | Total Revenue Trend     |
|----|--------------------------------