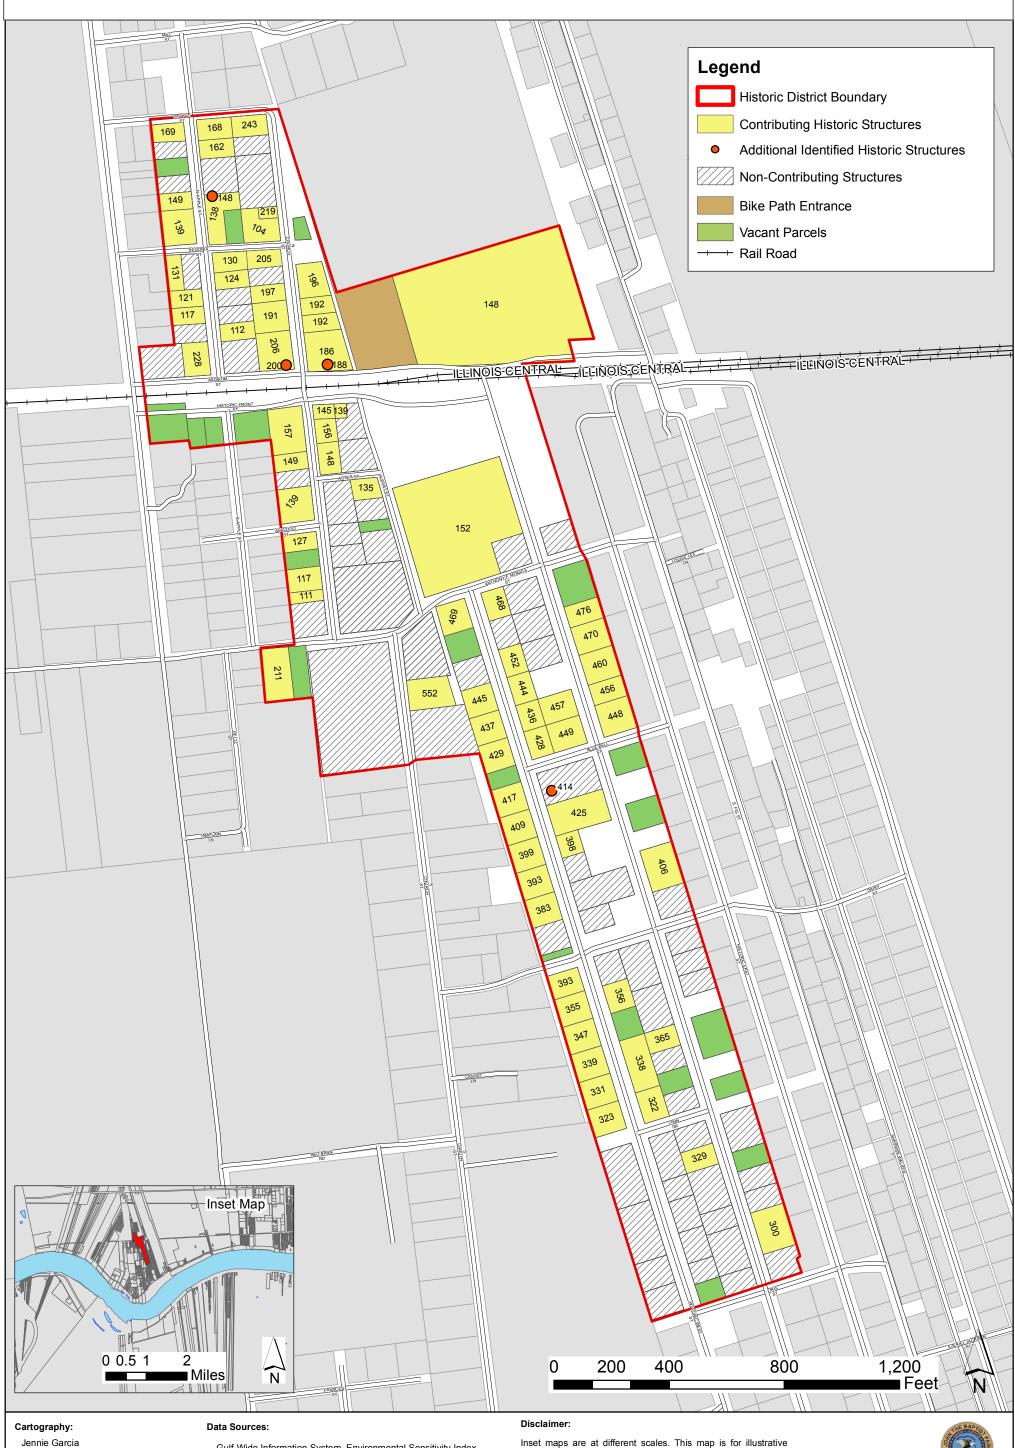

Inset maps are at different scales. This map is for illustrative purposes only and the features depicted on it are approximate. St. John the Baptist Planning and Zoning Department and UNO make no warranties regarding the accuracy, completeness, reliability, or suitability of this map and disclaims any liability associated with the use or misuse of this map.