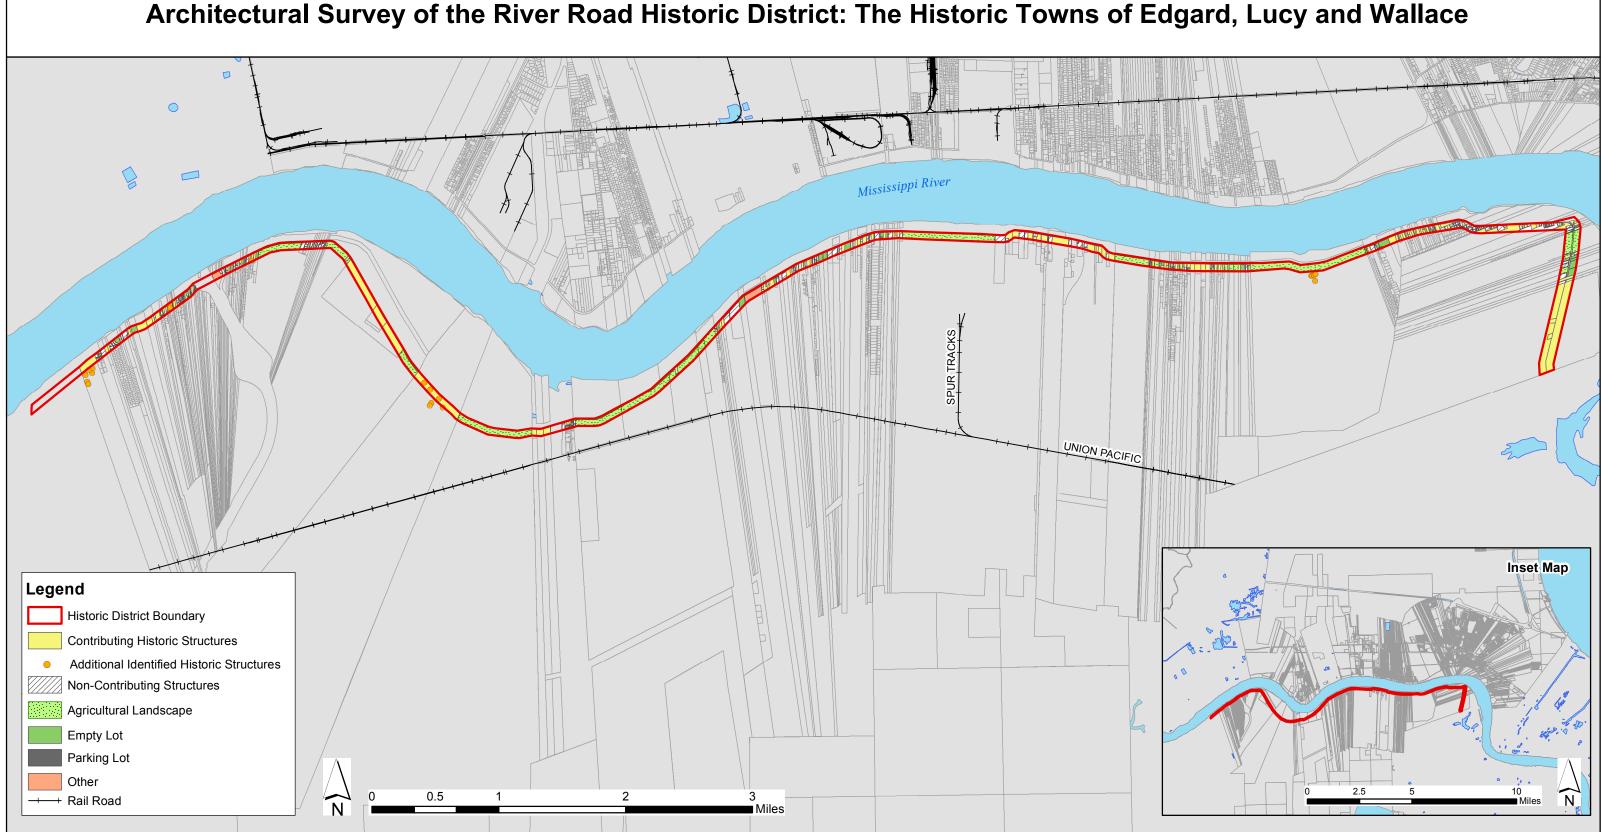

## Cartography:

Jennie Garcia Spring 2017 University of New Orleans

Architectural Survey Completed By:

Erin Cook **Emily Baughman** Jennie Garcia Sophie Kunen Spring 2017 University of New Orleans

## Data Sources:

-Gulf-Wide Information System, Environmental Sensitivity Index Hydrography Database, Geographic NAD83, LDWF; 2001; http://lagic.lsu.edu/data/losco/esi\_hydro\_LDWF\_2001.zip -All Shapefiles for St. John the Baptist Parish were provided by the St. John the Baptist Planning and Zoning Department

## **Disclaimer:**

Inset Maps are at different scales. This map is for illustrative purposes only and the features depicted on it are approximate. St. John the Baptist Planning and Zoning Department and UNO make no warranties regarding the accuracy, completeness, reliability, or suitability of this map and disclaims any liability associated with the use or misuse of this map